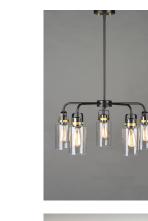

## **PRODUCT DESCRIPTION**

Modern farmhouse design requires vintage looks with an updated style. This collection fits this definition with minimalistic styled frames of Bronze with Gold accents that cradle Clear mason jar shaped glass. Add vintage bulbs for farmhouse appeal or tubular bulbs for a more modern approach.