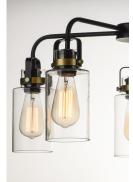

## **PRODUCT DESCRIPTION**

Modern farmhouse design requires vintage looks with an updated style. This collection fits this definition with minimalistic styled frames of Bronze with Gold accents that cradle Clear mason jar shaped glass. Add vintage bulbs for farmhouse appeal or tubular bulbs for a more modern approach.

## HANGING WEIGHT LAMPING

: 57.25" OAH : 5" W x 1" H : 9.7 lb

BULB

30175

INPUT VOLTAGE : 120V : 5 x 60W Incandescent E26 Medium , 300W Total BULB INCLUDED : (Not Included) DIMMABLE

**FINISHES OPTION** 

GLASS Clear CL