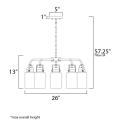

**MEASUREMENTS** 

DIMENSION : 26" W x 13" H MAX OAH CANOPY

:

## HANGING WEIGHT LAMPING

: 57.25" OAH : 5" W x 1" H : 9.7 lb

BULB

30175

INPUT VOLTAGE : 120V : 5 x 60W Incandescent E26 Medium , 300W Total BULB INCLUDED : (Not Included) DIMMABLE

**FINISHES OPTION** 

GLASS Clear CL