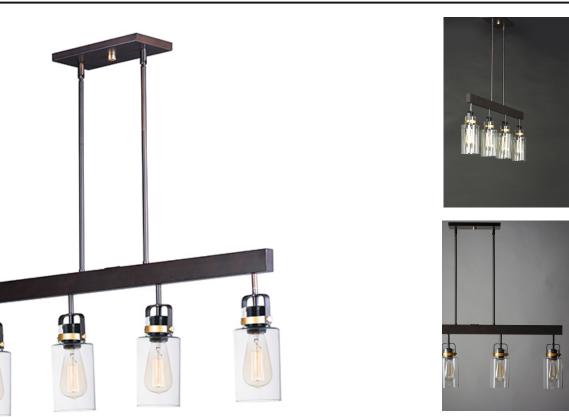

# **PRODUCT DESCRIPTION**

\*max overall height

Modern farmhouse design requires vintage looks with an updated style. This collection fits this definition with minimalistic styled frames of Bronze with Gold accents that cradle Clear mason jar shaped glass. Add vintage bulbs for farmhouse appeal or tubular bulbs for a more modern approach.

**FINISHES OPTION** 

Bronze / Gold (BZGLD)

ADDITIONAL ADJUSTABLE SLOPE: 120 **OPERATING TEMPERATURE:** -20°C (-4°F), 40°C (104°F)

Always consult a qualified electrician before installing any lighting product.