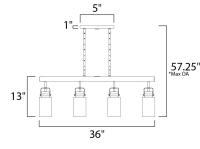

MEASUREMENTS

DIMENSION MAX OAH CANOPY

HANGING WEIGHT

BULB BULB INCLUDED : 36" L x 5" W x 13" H : 57.25" OAH : 5" W x 1" H