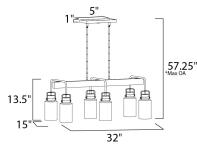

MEASUREMENTS

DIMENSION MAX OAH CANOPY HANGING WEIGHT

LAMPING

INPUT VOLTAGE BULB BULB INCLUDED DIMMABLE : 32" L x 15" W x 13.5" H : 57.25" OAH : 5" W x 1" H : 14.33 lb

FE : 120V
: 6 x 60W Incandescent E26 Medium , 360W Total
D : (Not Included)
: