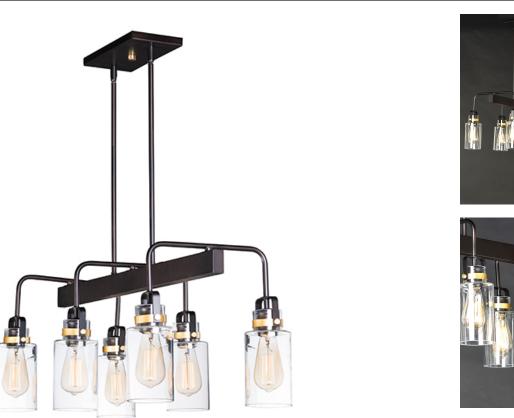

## **PRODUCT DESCRIPTION**

\*max overall height

Modern farmhouse design requires vintage looks with an updated style. This collection fits this definition with minimalistic styled frames of Bronze with Gold accents that cradle Clear mason jar shaped glass. Add vintage bulbs for farmhouse appeal or tubular bulbs for a more modern approach.

GLASS Clear CL

MATERIAL Steel, Glass

RATINGS CULus Dry Location

ADDITIONAL ADJUSTABLE SLOPE: 120 OPERATING TEMPERATURE: -20°C (-4°F), 40°C (104°F)

Always consult a qualified electrician before installing any lighting product.