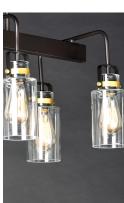

## **PRODUCT DESCRIPTION**

\*max overall height

Modern farmhouse design requires vintage looks with an updated style. This collection fits this definition with minimalistic styled frames of Bronze with Gold accents that cradle Clear mason jar shaped glass. Add vintage bulbs for farmhouse appeal or tubular bulbs for a more modern approach.

GLASS Clear CL

MATERIAL Steel, Glass

RATINGS CULus Dry Location

ADDITIONAL ADJUSTABLE SLOPE: 120 OPERATING TEMPERATURE: -20°C (-4°F), 40°C (104°F)

Always consult a qualified electrician before installing any lighting product.