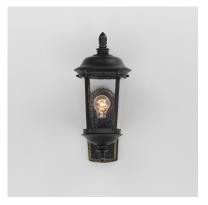

## **PRODUCT DESCRIPTION**

Dover Cast is a traditional, Mediterranean style collection from Maxim Lighting International in Bronze finish with Seedy glass.

| MEASUREMENTS |  |
|--------------|--|
|--------------|--|