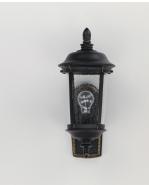

## **PRODUCT DESCRIPTION**

Dover Cast is a traditional, Mediterranean style collection from Maxim Lighting International in Bronze finish with Seedy glass.

| MEASUREMENTS |  |
|--------------|--|
|--------------|--|