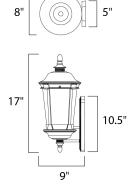

DIMENSION

:

BACK PLATE HANGING WEIGHT

## LAMPING

BULB **BULB INCLUDED** 

DIMMABLE

: 8" W x 17" H x 9" Ext

INPUT VOLTAGE : 120V

: 5" W x 10.5" H x 12" HCO : 4.4 lb

: 1 x 60W Incandescent E26 Medium , 60W Total : (Not Included)