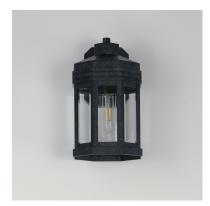

## PRODUCT DESCRIPTION

Inspired by the intricate geometric motifs of the iconic architect, the Wright collection of outdoor lighting features a hexagonal frame with tiered louvers along its hood. Beveled at its edges, the Clear glass panes encase the lighting cluster within a robust die cast aluminum body and aluminum frame. Finished in a rich Black Patina, this outdoor series provides thoughtful touches and rich finishes to make a timelessly elegant lighting collection.

#### **FINISHES OPTION**

Black Patina (BKP)

### **GLASS**

Clear CL

#### MATERIAL

Aluminum, Clear glass