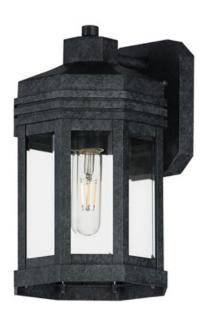

## PRODUCT DESCRIPTION

Inspired by the intricate geometric motifs of the iconic architect, the Wright collection of outdoor lighting features a hexagonal frame with tiered louvers along its hood. Beveled at its edges, the Clear glass panes encase the lighting cluster within a robust die cast aluminum body and aluminum frame. Finished in a rich Black Patina, this outdoor series provides thoughtful touches and rich finishes to make a timelessly elegant lighting collection.

#### **FINISHES OPTION**

Black Patina (BKP)

### **GLASS**

Clear CL

#### MATERIAL

Aluminum, Clear glass