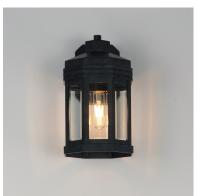

## PRODUCT DESCRIPTION

Inspired by the intricate geometric motifs of the iconic architect, the Wright collection of outdoor lighting features a hexagonal frame with tiered louvers along its hood. Beveled at its edges, the Clear glass panes encase the lighting cluster within a robust die cast aluminum body and aluminum frame. Finished in a rich Black Patina, this outdoor series provides thoughtful touches and rich finishes to make a timelessly elegant lighting collection.

#### **FINISHES OPTION**

Black Patina (BKP)

### **GLASS**

Clear CL

#### MATERIAL

Aluminum, Clear glass