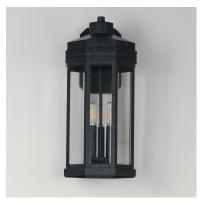

## PRODUCT DESCRIPTION

Inspired by the intricate geometric motifs of the iconic architect, the Wright collection of outdoor lighting features a hexagonal frame with tiered louvers along its hood. Beveled at its edges, the Clear glass panes encase the lighting cluster within a robust die cast aluminum body and aluminum frame. Finished in a rich Black Patina, this outdoor series provides thoughtful touches and rich finishes to make a timelessly elegant lighting collection.

### **MEASUREMENTS**

DIMENSION : 9" W x 20.5" H x 10" Ext **BACK PLATE** : 5.5" W x 8.75" H x 2.75" HCO

HANGING WEIGHT : 9.04 lb

LAMPING

INPUT VOLTAGE : 120V

: 3 x 40W Incandescent E12 Candelabra, 120W BULB

#### **FINISHES OPTION**

Black Patina (BKP)

## **GLASS**

Clear CL

### MATERIAL

Aluminum, Clear glass