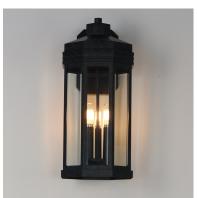

## PRODUCT DESCRIPTION

Inspired by the intricate geometric motifs of the iconic architect, the Wright collection of outdoor lighting features a hexagonal frame with tiered louvers along its hood. Beveled at its edges, the Clear glass panes encase the lighting cluster within a robust die cast aluminum body and aluminum frame. Finished in a rich Black Patina, this outdoor series provides thoughtful touches and rich finishes to make a timelessly elegant lighting collection.

### **MEASUREMENTS**

DIMENSION : 9" W x 20.5" H x 10" Ext **BACK PLATE** : 5.5" W x 8.75" H x 2.75" HCO

HANGING WEIGHT : 9.04 lb

LAMPING

INPUT VOLTAGE : 120V

: 3 x 40W Incandescent E12 Candelabra, 120W BULB

#### **FINISHES OPTION**

Black Patina (BKP)

## **GLASS**

Clear CL

### MATERIAL

Aluminum, Clear glass