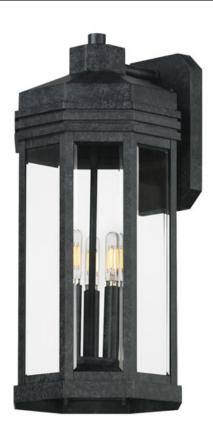

## PRODUCT DESCRIPTION

Inspired by the intricate geometric motifs of the iconic architect, the Wright collection of outdoor lighting features a hexagonal frame with tiered louvers along its hood. Beveled at its edges, the Clear glass panes encase the lighting cluster within a robust die cast aluminum body and aluminum frame. Finished in a rich Black Patina, this outdoor series provides thoughtful touches and rich finishes to make a timelessly elegant lighting collection.

### **MEASUREMENTS**

DIMENSION : 9" W x 20.5" H x 10" Ext **BACK PLATE** : 5.5" W x 8.75" H x 2.75" HCO

HANGING WEIGHT : 9.04 lb

LAMPING

INPUT VOLTAGE : 120V

: 3 x 40W Incandescent E12 Candelabra, 120W BULB

#### **FINISHES OPTION**

Black Patina (BKP)

## **GLASS**

Clear CL

### MATERIAL

Aluminum, Clear glass