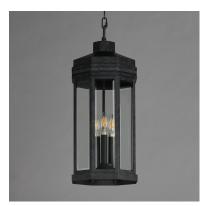

## PRODUCT DESCRIPTION

Inspired by the intricate geometric motifs of the iconic architect, the Wright collection of outdoor lighting features a hexagonal frame with tiered louvers along its hood. Beveled at its edges, the Clear glass panes encase the lighting cluster within a robust die cast aluminum body and aluminum frame. Finished in a rich Black Patina, this outdoor series provides thoughtful touches and rich finishes to make a timelessly elegant lighting collection.

# **MEASUREMENTS**

DIMENSION : 9" L x 9" W x 22" H

MAX OAH : 98.25" OAH

CANOPY : 5" W x 1.25" H x 5" L HANGING WEIGHT : 9.5 lb

**LAMPING** 

INPUT VOLTAGE : 120V

: 3 x 40W Incandescent E12 Candelabra, 120W Total BULB

#### **FINISHES OPTION**

Black Patina (BKP)

## **GLASS**

Clear CL

### MATERIAL

Aluminum, Clear glass