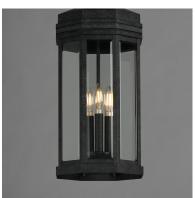

## PRODUCT DESCRIPTION

Inspired by the intricate geometric motifs of the iconic architect, the Wright collection of outdoor lighting features a hexagonal frame with tiered louvers along its hood. Beveled at its edges, the Clear glass panes encase the lighting cluster within a robust die cast aluminum body and aluminum frame. Finished in a rich Black Patina, this outdoor series provides thoughtful touches and rich finishes to make a timelessly elegant lighting collection.

# **MEASUREMENTS**

DIMENSION : 9" L x 9" W x 22" H

MAX OAH : 98.25" OAH

CANOPY : 5" W x 1.25" H x 5" L HANGING WEIGHT : 9.5 lb

**LAMPING** 

INPUT VOLTAGE : 120V

: 3 x 40W Incandescent E12 Candelabra, 120W Total BULB

#### **FINISHES OPTION**

Black Patina (BKP)

## **GLASS**

Clear CL

### MATERIAL

Aluminum, Clear glass