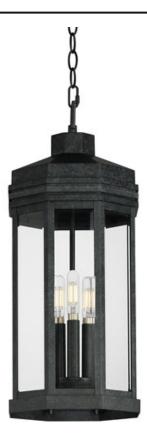

## PRODUCT DESCRIPTION

Inspired by the intricate geometric motifs of the iconic architect, the Wright collection of outdoor lighting features a hexagonal frame with tiered louvers along its hood. Beveled at its edges, the Clear glass panes encase the lighting cluster within a robust die cast aluminum body and aluminum frame. Finished in a rich Black Patina, this outdoor series provides thoughtful touches and rich finishes to make a timelessly elegant lighting collection.

# **MEASUREMENTS**

DIMENSION : 9" L x 9" W x 22" H

MAX OAH : 98.25" OAH

CANOPY : 5" W x 1.25" H x 5" L HANGING WEIGHT : 9.5 lb

**LAMPING** 

INPUT VOLTAGE : 120V

: 3 x 40W Incandescent E12 Candelabra, 120W Total BULB

#### **FINISHES OPTION**

Black Patina (BKP)

## **GLASS**

Clear CL

### MATERIAL

Aluminum, Clear glass