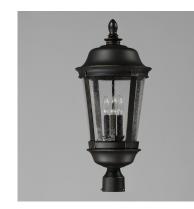

## **PRODUCT DESCRIPTION**

Dover Cast is a traditional, Mediterranean style collection from Maxim Lighting International in Bronze finish with Seedy glass.

## Bronze (BZ)

**FINISHES OPTION** 

GLASS Seedy CD

MATERIAL Die Cast Aluminum

RATINGS cETLus Wet Location

ADDITIONAL OPERATING TEMPERATURE: -20°C (-4°F), 40°C (104°F)

PHOTOMETIC: Report Found Online

Always consult a qualified electrician before installing any lighting product.