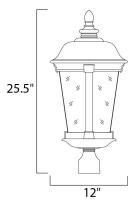

## **MEASUREMENTS** DIMENSION

BULB

: 12" L x 12" W x 25.5" H : 8.38 lb HANGING WEIGHT

LAMPING INPUT VOLTAGE : 120V

: 3 x 40W Incandescent E12 Candelabra , 120W Total BULB INCLUDED : (Not Included) DIMMABLE :