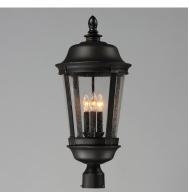

## **PRODUCT DESCRIPTION**

Dover Cast is a traditional, Mediterranean style collection from Maxim Lighting International in Bronze finish with Seedy glass.

## **MEASUREMENTS** DIMENSION

BULB

: 12" L x 12" W x 25.5" H : 8.38 lb HANGING WEIGHT

LAMPING INPUT VOLTAGE : 120V

: 3 x 40W Incandescent E12 Candelabra , 120W Total BULB INCLUDED : (Not Included) DIMMABLE :

## Bronze (BZ)

**FINISHES OPTION** 

GLASS Seedy CD

MATERIAL Die Cast Aluminum

RATINGS cETLus Wet Location

ADDITIONAL OPERATING TEMPERATURE: -20°C (-4°F), 40°C (104°F)

PHOTOMETIC: Report Found Online

Always consult a qualified electrician before installing any lighting product.