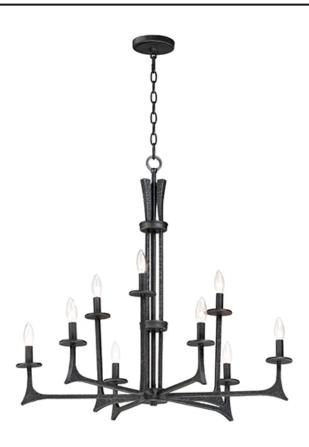

#### PRODUCT DESCRIPTION

This hammered metal frame finished in Natural Iron looks straight from the blacksmith. A rustic style is refined by adding your choice of shades Canvas fabric or Galvanized metal with rivets. Carry this look forward by adding the complimentary table or floor lamp.

### **MEASUREMENTS**

DIMENSION : 34" L x 34" W x 29.75" H

MAX OAH : 107.5" OAH

CANOPY : 5" W x 0.75" H x 5" L

HANGING WEIGHT : 21.56 lb

### LAMPING

INPUT VOLTAGE : 120V

BULB : 9 x 60W Incandescent E12 Candelabra , 540W Total

BULB INCLUDED : (Not Included)

DIMMABLE : Yes

## MATERIAL

Steel