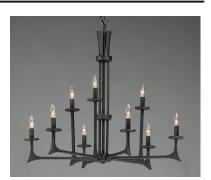

#### PRODUCT DESCRIPTION

This hammered metal frame finished in Natural Iron looks straight from the blacksmith. A rustic style is refined by adding your choice of shades Canvas fabric or Galvanized metal with rivets. Carry this look forward by adding the complimentary table or floor lamp.

### **MEASUREMENTS**

DIMENSION : 34" L x 34" W x 29.75" H

MAX OAH : 107.5" OAH

CANOPY : 5" W x 0.75" H x 5" L

HANGING WEIGHT : 21.56 lb

### LAMPING

INPUT VOLTAGE : 120V

BULB : 9 x 60W Incandescent E12 Candelabra , 540W Total

BULB INCLUDED : (Not Included)

DIMMABLE : Yes