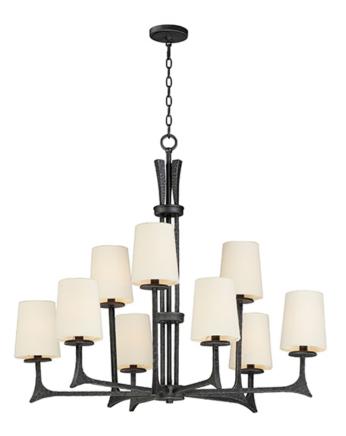

## **PRODUCT DESCRIPTION**

This hammered metal frame finished in Natural Iron looks straight from the blacksmith. A rustic style is refined by adding your choice of shades Canvas fabric or Galvanized metal with rivets. Carry this look forward by adding the complimentary table or floor lamp.

MEASUREMENTS

DIMENSION MAX OAH CANOPY HANGING WEIGHT : 34" L x 34" W x 29.75" H : 107.5" OAH : 5" W x 0.75" H x 5" L : 21.56 lb

### **FINISHES OPTION**

Natural Iron (NI)