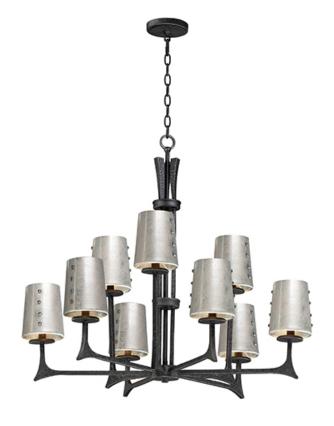

# **PRODUCT DESCRIPTION**

This hammered metal frame finished in Natural Iron looks straight from the blacksmith. A rustic style is refined by adding your choice of shades Canvas fabric or Galvanized metal with rivets. Carry this look forward by adding the complimentary table or floor lamp.

# MEASUREMENTS

DIMENSION MAX OAH CANOPY HANGING WEIGHT : 34" L x 34" W x 29.75" H : 107.5" OAH : 5" W x 0.75" H x 5" L : 21.56 lb

### **FINISHES OPTION**

Natural Iron (NI)