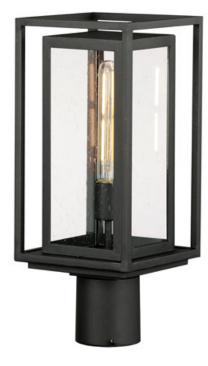

## **PRODUCT DESCRIPTION**

A dual framed structure creates dimension on these outdoor lighting fixtures that is both contemporary and transitional. The construction consists of two frames of square tubing and squared components. The inner frame's Clear Seedy glass reduces glare from the light and appears dirt-free for longer periods. This is a comprehensive collection to brighten all areas of your outdoor space, available in various sized sconces as well as hanging and post configurations.

## FINISHES OPTION

Black (BK)

GLASS Seedy CD

MATERIAL Aluminum, Glass

RATINGS cETLus Wet Location

ADDITIONAL OPERATING TEMPERATURE: -20°C (-4°F), 40°C (104°F)

Always consult a qualified electrician before installing any lighting product.