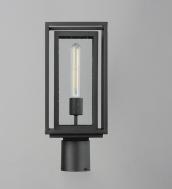

## **PRODUCT DESCRIPTION**

A dual framed structure creates dimension on these outdoor lighting fixtures that is both contemporary and transitional. The construction consists of two frames of square tubing and squared components. The inner frame's Clear Seedy glass reduces glare from the light and appears dirt-free for longer periods. This is a comprehensive collection to brighten all areas of your outdoor space, available in various sized sconces as well as hanging and post configurations.

## FINISHES OPTION

Black (BK)

GLASS Seedy CD

MATERIAL Aluminum, Glass

RATINGS cETLus Wet Location

ADDITIONAL OPERATING TEMPERATURE: -20°C (-4°F), 40°C (104°F)

Always consult a qualified electrician before installing any lighting product.