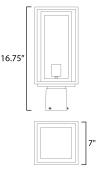

## **MEASUREMENTS** DIMENSION

BULB

: 7" W x 16.75" H x 7" Ext HANGING WEIGHT : 4.1 lb LAMPING INPUT VOLTAGE :120V : 1 x 60W Incandescent E26 Medium , 60W Total BULB INCLUDED : (Not Included) DIMMABLE :