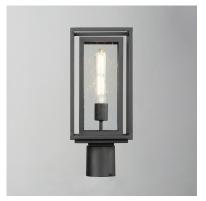

## **PRODUCT DESCRIPTION**

A dual framed structure creates dimension on these outdoor lighting fixtures that is both contemporary and transitional. The construction consists of two frames of square tubing and squared components. The inner frame's Clear Seedy glass reduces glare from the light and appears dirt-free for longer periods. This is a comprehensive collection to brighten all areas of your outdoor space, available in various sized sconces as well as hanging and post configurations.

## FINISHES OPTION

Black (BK)

GLASS Seedy CD

MATERIAL Aluminum, Glass

RATINGS cETLus Wet Location

ADDITIONAL OPERATING TEMPERATURE: -20°C (-4°F), 40°C (104°F)

Always consult a qualified electrician before installing any lighting product.