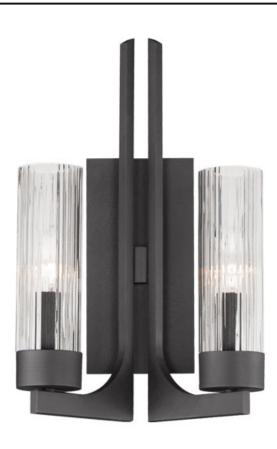

## PRODUCT DESCRIPTION

Evocative of the past and modernized for today, the Delos collection features ironwork finished in a textured Anthracite that support hefty glass columns. The glass shades are elongated to accentuate the verticality of the chandelier and the fluted glass shades diffuse the light in an interesting and subtly romantic way, giving the appearance of candlelight.

### **MEASUREMENTS**

DIMENSION : 10.5" W x 17.25" H x 5.75" Ext

MAX OAH : 4.5" W x 4.5" H

HANGING WEIGHT : 6.6 lb

LAMPING

INPUT VOLTAGE : 120V

BULB : 2 x 40W Incandescent E12 Candelabra , 80W

Total