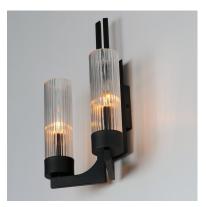

## PRODUCT DESCRIPTION

Evocative of the past and modernized for today, the Delos collection features ironwork finished in a textured Anthracite that support hefty glass columns. The glass shades are elongated to accentuate the verticality of the chandelier and the fluted glass shades diffuse the light in an interesting and subtly romantic way, giving the appearance of candlelight.

### **MEASUREMENTS**

DIMENSION : 10.5" W x 17.25" H x 5.75" Ext

MAX OAH : 4.5" W x 4.5" H

HANGING WEIGHT : 6.6 lb

LAMPING

INPUT VOLTAGE : 120V

BULB : 2 x 40W Incandescent E12 Candelabra , 80W

Total