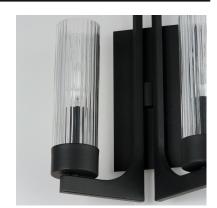

## PRODUCT DESCRIPTION

Evocative of the past and modernized for today, the Delos collection features ironwork finished in a textured Anthracite that support hefty glass columns. The glass shades are elongated to accentuate the verticality of the chandelier and the fluted glass shades diffuse the light in an interesting and subtly romantic way, giving the appearance of candlelight.

#### GLASS

Clear Ribbed CR

#### MATERIAL

Steel + Glass