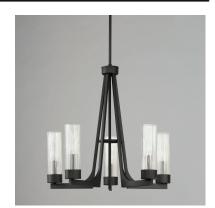

### PRODUCT DESCRIPTION

Evocative of the past and modernized for today, the Delos collection features ironwork finished in a textured Anthracite that support hefty glass columns. The glass shades are elongated to accentuate the verticality of the chandelier and the fluted glass shades diffuse the light in an interesting and subtly romantic way, giving the appearance of candlelight.