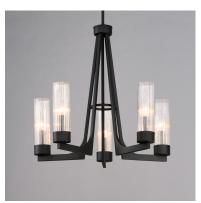

### PRODUCT DESCRIPTION

Evocative of the past and modernized for today, the Delos collection features ironwork finished in a textured Anthracite that support hefty glass columns. The glass shades are elongated to accentuate the verticality of the chandelier and the fluted glass shades diffuse the light in an interesting and subtly romantic way, giving the appearance of candlelight.