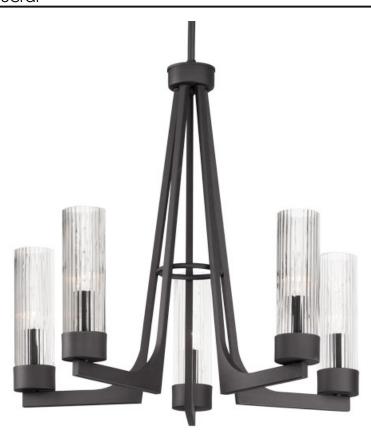

### PRODUCT DESCRIPTION

Evocative of the past and modernized for today, the Delos collection features ironwork finished in a textured Anthracite that support hefty glass columns. The glass shades are elongated to accentuate the verticality of the chandelier and the fluted glass shades diffuse the light in an interesting and subtly romantic way, giving the appearance of candlelight.