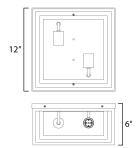

## **MEASUREMENTS**

DIMENSION : 12" W x 6" H x 12" Ext

HANGING WEIGHT : 6 lb

LAMPING

INPUT VOLTAGE

: 2 x 60W Incandescent E26 Medium, 120W Total BULB

**BULB INCLUDED** : (Not Included)

DIMMABLE