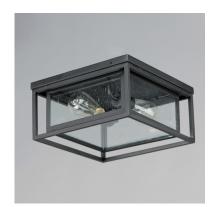

## **PRODUCT DESCRIPTION**

A dual framed structure creates dimension on these outdoor lighting fixtures that is both contemporary and transitional. The construction consists of two frames of square tubing and squared components. The inner frame's Clear Seedy glass reduces glare from the light and appears dirt-free for longer periods. This is a comprehensive collection to brighten all areas of your outdoor space, available in various sized sconces as well as hanging and post configurations.

## **GLASS**

Seedy CD

#### MATERIAL

Aluminum, Glass