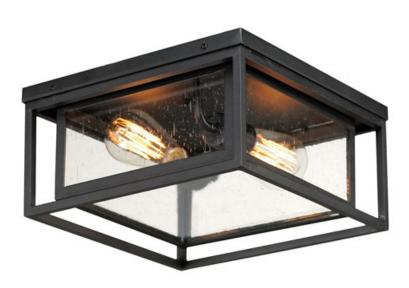

## **PRODUCT DESCRIPTION**

A dual framed structure creates dimension on these outdoor lighting fixtures that is both contemporary and transitional. The construction consists of two frames of square tubing and squared components. The inner frame's Clear Seedy glass reduces glare from the light and appears dirt-free for longer periods. This is a comprehensive collection to brighten all areas of your outdoor space, available in various sized sconces as well as hanging and post configurations.

## **GLASS**

Seedy CD

#### MATERIAL

Aluminum, Glass