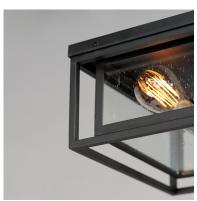

## **PRODUCT DESCRIPTION**

A dual framed structure creates dimension on these outdoor lighting fixtures that is both contemporary and transitional. The construction consists of two frames of square tubing and squared components. The inner frame's Clear Seedy glass reduces glare from the light and appears dirt-free for longer periods. This is a comprehensive collection to brighten all areas of your outdoor space, available in various sized sconces as well as hanging and post configurations.

## **GLASS**

Seedy CD