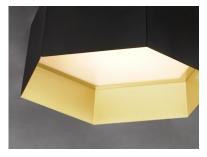

### **PRODUCT DESCRIPTION**

A series of hexagonal metal shades are slightly tapered to create a gentle arc when suspended together. The dramatic combination of Black with Gold interior adds flair to this unique and bold design. Ample illumination is provided by high power integrated LED and softened by acrylic diffusers recessed into each compartment.

#### FINISHES OPTION

Black / Gold (BKGLD)

#### MATERIAL

Steel