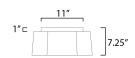

#### **MEASUREMENTS**

DIMENSION : 16" L x 16" W x 7" H CANOPY : 11"W x 1"H x 11"L

HANGING WEIGHT : 6.28 lb

LAMPING

INPUT VOLTAGE : 120V

**LUMENS** : 1,460 Rated (1,140 Del.)

**BULB** : 1 x 15W LED AC Integrated, 15W Total