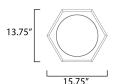

#### **MEASUREMENTS**

DIMENSION : 16" L x 16" W x 7" H CANOPY : 11"W x 1"H x 11"L

HANGING WEIGHT : 6.28 lb

LAMPING

INPUT VOLTAGE : 120V

**LUMENS** : 1,460 Rated (1,140 Del.)

**BULB** : 1 x 15W LED AC Integrated, 15W Total