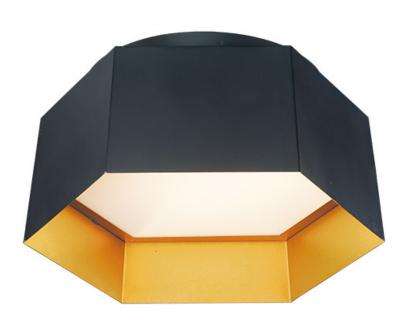

### **PRODUCT DESCRIPTION**

A series of hexagonal metal shades are slightly tapered to create a gentle arc when suspended together. The dramatic combination of Black with Gold interior adds flair to this unique and bold design. Ample illumination is provided by high power integrated LED and softened by acrylic diffusers recessed into each compartment.

#### FINISHES OPTION

Black / Gold (BKGLD)

#### MATERIAL

Steel