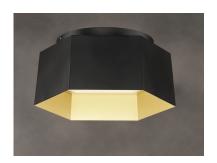

### **PRODUCT DESCRIPTION**

A series of hexagonal metal shades are slightly tapered to create a gentle arc when suspended together. The dramatic combination of Black with Gold interior adds flair to this unique and bold design. Ample illumination is provided by high power integrated LED and softened by acrylic diffusers recessed into each compartment.

#### FINISHES OPTION

Black / Gold (BKGLD)

#### MATERIAL

Steel