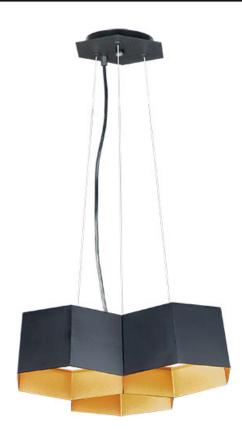

## PRODUCT DESCRIPTION

A series of hexagonal metal shades are slightly tapered to create a gentle arc when suspended together. The dramatic combination of Black with Gold interior adds flair to this unique and bold design. Ample illumination is provided by high power integrated LED and softened by acrylic diffusers recessed into each compartment.

#### **FINISHES OPTION**

Black / Gold (BKGLD)