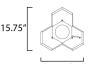

## **MEASUREMENTS**

DIMENSION : 16" L x 16" W x 6.25" H

MAX OAH : 127.5" OAH

CANOPY : 8" W x 0.75" H x 7" L

HANGING WEIGHT : 5.84 lb