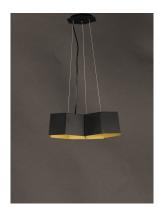

## PRODUCT DESCRIPTION

A series of hexagonal metal shades are slightly tapered to create a gentle arc when suspended together. The dramatic combination of Black with Gold interior adds flair to this unique and bold design. Ample illumination is provided by high power integrated LED and softened by acrylic diffusers recessed into each compartment.

#### **FINISHES OPTION**

Black / Gold (BKGLD)