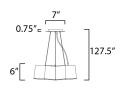

## **MEASUREMENTS**

DIMENSION : 16" L x 16" W x 6.25" H

MAX OAH : 127.5" OAH

CANOPY : 8" W x 0.75" H x 7" L

HANGING WEIGHT : 5.84 lb