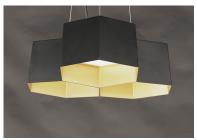

## PRODUCT DESCRIPTION

A series of hexagonal metal shades are slightly tapered to create a gentle arc when suspended together. The dramatic combination of Black with Gold interior adds flair to this unique and bold design. Ample illumination is provided by high power integrated LED and softened by acrylic diffusers recessed into each compartment.

#### **FINISHES OPTION**

Black / Gold (BKGLD)