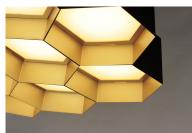

## **PRODUCT DESCRIPTION**

A series of hexagonal metal shades are slightly tapered to create a gentle arc when suspended together. The dramatic combination of Black with Gold interior adds flair to this unique and bold design. Ample illumination is provided by high power integrated LED and softened by acrylic diffusers recessed into each compartment.