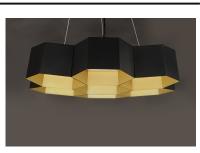

## **PRODUCT DESCRIPTION**

A series of hexagonal metal shades are slightly tapered to create a gentle arc when suspended together. The dramatic combination of Black with Gold interior adds flair to this unique and bold design. Ample illumination is provided by high power integrated LED and softened by acrylic diffusers recessed into each compartment.