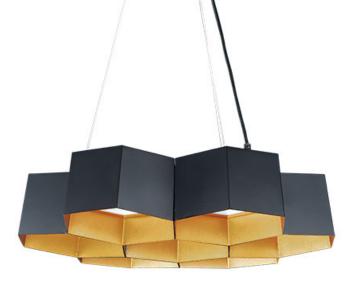

## **PRODUCT DESCRIPTION**

A series of hexagonal metal shades are slightly tapered to create a gentle arc when suspended together. The dramatic combination of Black with Gold interior adds flair to this unique and bold design. Ample illumination is provided by high power integrated LED and softened by acrylic diffusers recessed into each compartment.