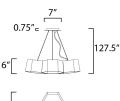

| MEASUREMENTS |  |
|--------------|--|
|--------------|--|

INPUT VOLTAGE LUMENS

| DIMENSION      | : 23.5" L x 22.5" W x 6.25" H |
|----------------|-------------------------------|
| MAX OAH        | : 127.5" OAH                  |
| CANOPY         | : 8" W x 0.75" H x 7" L       |
| HANGING WEIGHT | : 13.49 lb                    |
| LAMPING        |                               |
| INPUT VOLTAGE  | : 120V                        |
|                |                               |