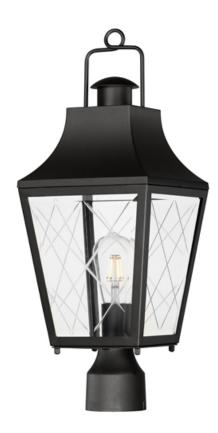

## **PRODUCT DESCRIPTION**

These charming cottage style lanterns feature unique cross-etched glass panels that are Clear and beveled along their edges. Additional design details such as whimsical loops above a chimney element add to the product's delightful appearance. Finished in a Matte Black outdoor rated powder coat, this collection recaptures the appeal of storybook lanterns.

#### **MEASUREMENTS**

DIMENSION : 8" W x 21.25" H

HANGING WEIGHT : 5.24 lb

LAMPING

INPUT VOLTAGE : 120V

**BULB** : 1 x 60W Incandescent E26 Medium , 60W Total

BULB INCLUDED : (Not Included)

DIMMABLE

## **GLASS**

Clear CL

### MATERIAL

Aluminum, Glass