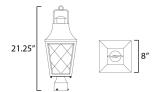

#### **MEASUREMENTS**

DIMENSION : 8" W x 21.25" H

HANGING WEIGHT : 5.24 lb

LAMPING

INPUT VOLTAGE : 120V

**BULB** : 1 x 60W Incandescent E26 Medium , 60W Total

BULB INCLUDED : (Not Included)

DIMMABLE