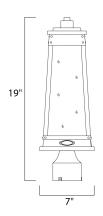

## PRODUCT DESCRIPTION

A tapered square shade finished in Olde Brass suspends from a bracket to replicate a nautical lantern. Panels of clear Ripple glass allow for the lamp to shine through while still diffusing the light. The medallion at the base of the shade and rivets along the frame are finished in an antique brass to add authenticity to the design.



### **MEASUREMENTS**

DIMENSION : 7" L x 7" W x 19" H

HANGING WEIGHT : 2.76 lb

## **LAMPING**

INPUT VOLTAGE : 120V

BULB : 1 x 60W Incandescent E26 Medium , 60W Total

BULB INCLUDED : (Not Included)

DIMMABLE :

### **FINISHES OPTION**



Olde Brass (OLB)

## GLASS

Ripple RP

# MATERIAL

Stainless Steel

#### **RATINGS**

CETLUS

Wet Location







# **ADDITIONAL**

OPERATING TEMPERATURE: -20°C (-4°F), 40°C (104°F)

Always consult a qualified electrician before installing any lighting product.



WESTERN DISTRIBUTION CENTER (HEADQUARTER)
253 NORTH VINELAND AVE I CITY OF INDUSTRY, CA 91746