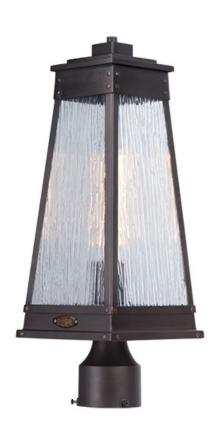

## PRODUCT DESCRIPTION

A tapered square shade finished in Olde Brass suspends from a bracket to replicate a nautical lantern. Panels of clear Ripple glass allow for the lamp to shine through while still diffusing the light. The medallion at the base of the shade and rivets along the frame are finished in an antique brass to add authenticity to the design.

## GLASS

Ripple RP

# MATERIAL

Stainless Steel