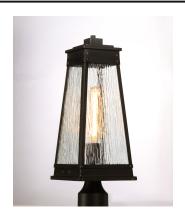

## PRODUCT DESCRIPTION

A tapered square shade finished in Olde Brass suspends from a bracket to replicate a nautical lantern. Panels of clear Ripple glass allow for the lamp to shine through while still diffusing the light. The medallion at the base of the shade and rivets along the frame are finished in an antique brass to add authenticity to the design.

## GLASS

Ripple RP