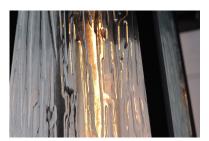

## PRODUCT DESCRIPTION

A tapered square shade finished in Olde Brass suspends from a bracket to replicate a nautical lantern. Panels of clear Ripple glass allow for the lamp to shine through while still diffusing the light. The medallion at the base of the shade and rivets along the frame are finished in an antique brass to add authenticity to the design.



### **MEASUREMENTS**

DIMENSION : 7" L x 7" W x 19" H

HANGING WEIGHT : 2.76 lb

## **LAMPING**

INPUT VOLTAGE : 120V

BULB : 1 x 60W Incandescent E26 Medium , 60W Total

BULB INCLUDED : (Not Included)

DIMMABLE :

### **FINISHES OPTION**



Olde Brass (OLB)

## GLASS

Ripple RP

# MATERIAL

Stainless Steel

#### **RATINGS**

CETLUS

Wet Location







# **ADDITIONAL**

OPERATING TEMPERATURE: -20°C (-4°F), 40°C (104°F)

Always cons