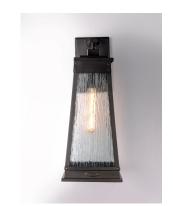

## **PRODUCT DESCRIPTION**

A tapered square shade finished in Olde Brass suspends from a bracket to replicate a nautical lantern. Panels of clear Ripple glass allow for the lamp to shine through while still diffusing the light. The medallion at the base of the shade and rivets along the frame are finished in an antique brass to add authenticity to the design.

## **GLASS**

Ripple RP