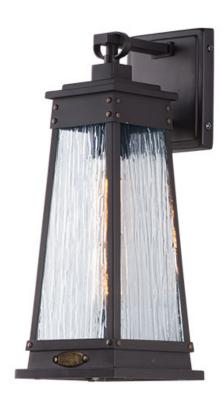

## **PRODUCT DESCRIPTION**

A tapered square shade finished in Olde Brass suspends from a bracket to replicate a nautical lantern. Panels of clear Ripple glass allow for the lamp to shine through while still diffusing the light. The medallion at the base of the shade and rivets along the frame are finished in an antique brass to add authenticity to the design.