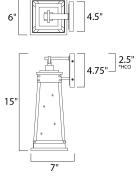

# **MEASUREMENTS**

DIMENSION : 6" W x 15" H x 7" Ext

**BACK PLATE** : 4.5" W x 4.75" H x 2.5" HCO

HANGING WEIGHT : 4.6 lb

**LAMPING** 

INPUT VOLTAGE : 120V

: 1 x 60W Incandescent E26 Medium , 60W Total **BULB** 