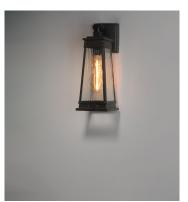

## **PRODUCT DESCRIPTION**

A tapered square shade finished in Olde Brass suspends from a bracket to replicate a nautical lantern. Panels of clear Ripple glass allow for the lamp to shine through while still diffusing the light. The medallion at the base of the shade and rivets along the frame are finished in an antique brass to add authenticity to the design.

## **GLASS**

Ripple RP