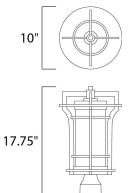

## **MEASUREMENTS** DIMENSION

: 10" L x 10" W x 17.75" H : 8.36 lb HANGING WEIGHT

LAMPING INPUT VOLTAGE : 120V BULB

: 1 x 60W Incandescent E26 Medium , 60W Total BULB INCLUDED : (Not Included) DIMMABLE :