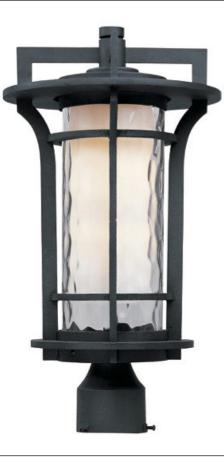

## **PRODUCT DESCRIPTION**

Bold, exterior design of Die Cast aluminum finished in Black Oxide support elongated cylinders of clear Waterglass. Light is gently diffused by a second inner cylinder of Satin White glass.

## **FINISHES OPTION**

Black Oxide (BO)

GLASS Water Glass WG

MATERIAL Aluminum, Glass

RATINGS cETLus Wet Location

ADDITIONAL OPERATING TEMPERATURE: -20°C (-4°F), 40°C (104°F)

PHOTOMETIC: Report Found Online