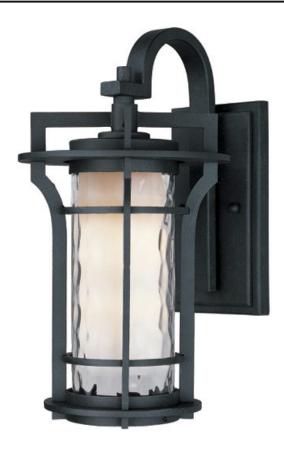

## PRODUCT DESCRIPTION

Bold, exterior design of Die Cast aluminum finished in Black Oxide support elongated cylinders of clear Waterglass. Light is gently diffused by a second inner cylinder of Satin White glass.

## GLASS

Water Glass WG

# MATERIAL

Aluminum, Glass