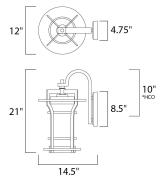

\*height from center of outlet to the top of the fixture

### **MEASUREMENTS**

DIMENSION : 12" W x 21" H x 14.5" Ext BACK PLATE : 4.75" W x 8.5" H x 10" HCO

HANGING WEIGHT : 13.4 lb