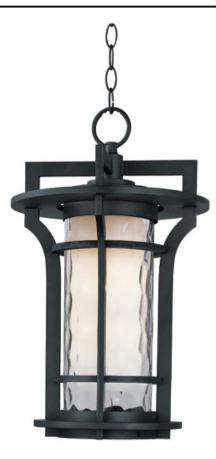

## **PRODUCT DESCRIPTION**

Bold, exterior design of Die Cast aluminum finished in Black Oxide support elongated cylinders of clear Waterglass. Light is gently diffused by a second inner cylinder of Satin White glass.

## **FINISHES OPTION**

Black Oxide (BO)

GLASS Water Glass WG

MATERIAL Aluminum, Glass

RATINGS cETLus Damp Location

ADDITIONAL OPERATING TEMPERATURE: -20°C (-4°F), 40°C (104°F)

Always consult a qualified electrician before installing any lighting product.