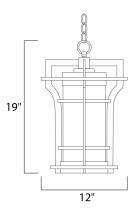

## MEASUREMENTS

DIMENSION

CANOPY

LAMPING

DIMMABLE

BULB

: 12" L x 12" W x 19" H : 5" W x 1.25" H x 5" L HANGING WEIGHT : 5.6 lb

INPUT VOLTAGE : 120V : 1 x 60W Incandescent E26 Medium , 60W Total **BULB INCLUDED** : (Not Included) :