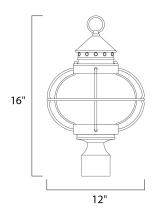

## MEASUREMENTS

DIMENSION

BULB

: 12" L x 12" W x 16" H : 3.31 lb HANGING WEIGHT

LAMPING INPUT VOLTAGE : 120V

: 3 x 40W Incandescent E12 Candelabra , 120W Total BULB INCLUDED : (Not Included) DIMMABLE :