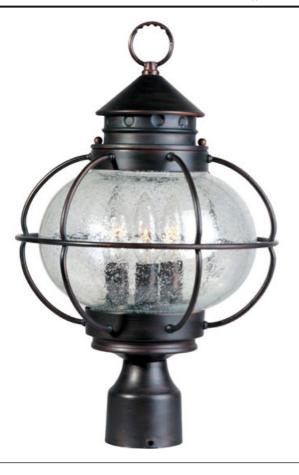

## **PRODUCT DESCRIPTION**

Portsmouth is a traditional, early American style collection from Maxim Lighting International in Oil Rubbed Bronze finish with Seedy glass.

## FINISHES OPTION

Oil Rubbed Bronze (OI)

GLASS Seedy CD

MATERIAL Aluminum, Glass

RATINGS cETLus Wet Location

ADDITIONAL OPERATING TEMPERATURE: -20°C (-4°F), 40°C (104°F)

Always consult a qualified electrician before installing any lighting product.