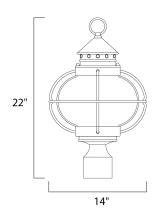

## MEASUREMENTS

DIMENSION

BULB

: 14" L x 14" W x 22" H : 1.17 lb HANGING WEIGHT

LAMPING INPUT VOLTAGE : 120V

: 3 x 40W Incandescent E12 Candelabra , 120W Total BULB INCLUDED : (Not Included) DIMMABLE :