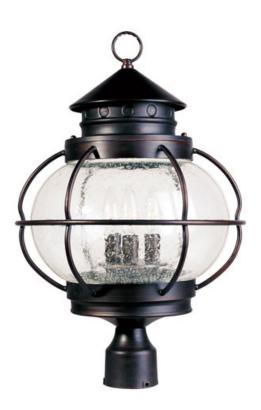

## **PRODUCT DESCRIPTION**

Portsmouth is a traditional, early American style collection from Maxim Lighting International in Oil Rubbed Bronze finish with Seedy glass.

## FINISHES OPTION

Oil Rubbed Bronze (OI)

GLASS Seedy CD

MATERIAL Aluminum, Glass

RATINGS cETLus Wet Location

ADDITIONAL OPERATING TEMPERATURE: -20°C (-4°F), 40°C (104°F)

Always consult a qualified electrician before installing any lighting product.