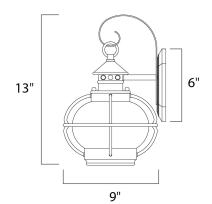

## **MEASUREMENTS**

DIMENSION : 8" W x 13" H x 9" Ext BACK PLATE : 6" W x 6" H x 6" HCO

HANGING WEIGHT : 1.21 lb