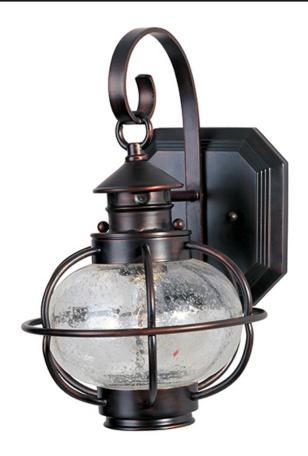

## PRODUCT DESCRIPTION

Portsmouth is a traditional, early American style collection from Maxim Lighting International in Oil Rubbed Bronze finish with Seedy glass.

#### **FINISHES OPTION**

Oil Rubbed Bronze (OI)

## GLASS

Seedy CD