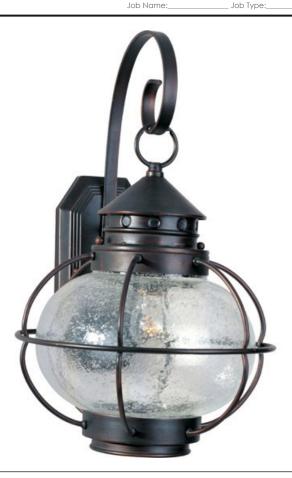

## **PRODUCT DESCRIPTION**

Portsmouth is a traditional, early American style collection from Maxim Lighting International in Oil Rubbed Bronze finish with Seedy glass.

## **FINISHES OPTION**

Oil Rubbed Bronze (OI)

GLASS Seedy CD

MATERIAL Aluminum, Glass

RATINGS cETLus Wet Location

ADDITIONAL OPERATING TEMPERATURE: -20°C (-4°F), 40°C (104°F)

Always consult a qualified electrician before installing any lighting product.