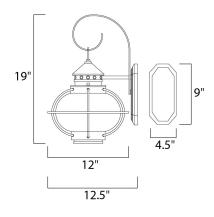

## MEASUREMENTS

HANGING WEIGHT

DIMENSION

BACK PLATE

BULB

: 12" W x 19" H x 12.5" Ext : 4.5" W x 9" H x 8" HCO : 1.32 lb

LAMPING INPUT VOLTAGE : 120V : 1 x 60W Incandescent E26 Medium , 60W Total BULB INCLUDED : (Not Included) DIMMABLE :