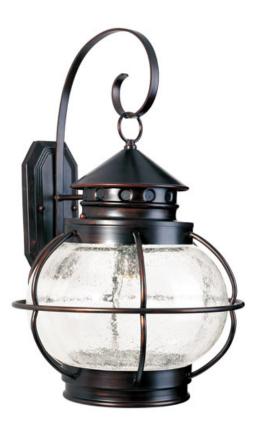

## **PRODUCT DESCRIPTION**

Portsmouth is a traditional, early American style collection from Maxim Lighting International in Oil Rubbed Bronze finish with Seedy glass.

## **FINISHES OPTION**

Oil Rubbed Bronze (OI)

GLASS Seedy CD

MATERIAL Aluminum, Glass

RATINGS cETLus Wet Location

ADDITIONAL OPERATING TEMPERATURE: -20°C (-4°F), 40°C (104°F)

Always consult a qualified electrician before installing any lighting product.