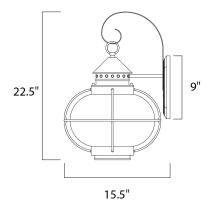

## MEASUREMENTS

DIMENSION

BULB

DIMMABLE

**BACK PLATE** HANGING WEIGHT : 5.07 lb LAMPING INPUT VOLTAGE : 120V

:

: 14" W x 22.5" H x 15.5" Ext : 4.5" W x 9" H x 8.5" HCO

: 1 x 60W Incandescent E26 Medium , 60W Total BULB INCLUDED : (Not Included)