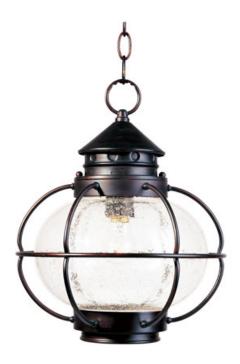

## **PRODUCT DESCRIPTION**

Portsmouth is a traditional, early American style collection from Maxim Lighting International in Oil Rubbed Bronze finish with Seedy glass.

## FINISHES OPTION

Oil Rubbed Bronze (OI)

GLASS Seedy CD

MATERIAL Aluminum, Glass

RATINGS cETLus Wet Location

ADDITIONAL OPERATING TEMPERATURE: -20°C (-4°F), 40°C (104°F)

Always consult a qualified electrician before installing any lighting product.