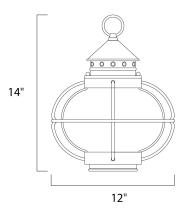

Job Type:\_



## **PRODUCT DESCRIPTION**

Portsmouth is a traditional, early American style collection from Maxim Lighting International in Oil Rubbed Bronze finish with Seedy glass.



## MEASUREMENTS

DIMENSION

BULB

: 12" W x 14" H HANGING WEIGHT : 3.44 lb

## LAMPING INPUT VOLTAGE : 120V

: 1 x 60W Incandescent E26 Medium , 60W Total BULB INCLUDED : (Not Included) DIMMABLE :

## FINISHES OPTION

Oil Rubbed Bronze (OI)

GLASS Seedy CD

MATERIAL Aluminum, Glass

RATINGS cETLus Wet Location



ADDITIONAL OPERATING TEMPERATURE: -20°C (-4°F), 40°C (104°F)

Always consult a qualified electrician before installing any lighting product.



WESTERN DISTRIBUTION CENTER (HEADQUARTER) 253 NORTH VINELAND AVE I CITY OF INDUSTRY, CA 91746

EASTERN DISTRIBUTION CENTER 101 GARDNER PARK | PEACHTREE CITY, GA 30269

P. 626.956.4200 | F. 626.956.4225 | maximlighting.com