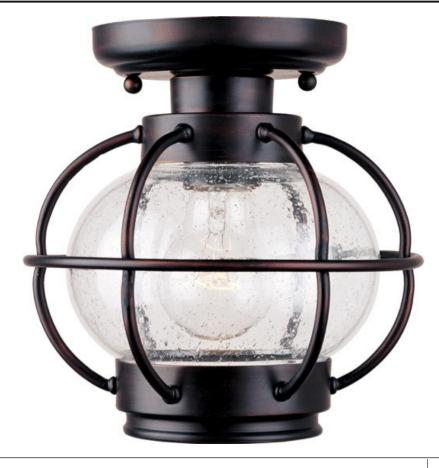

## **PRODUCT DESCRIPTION**

Portsmouth is a traditional, early American style collection from Maxim Lighting International in Oil Rubbed Bronze finish with Seedy glass.

## **FINISHES OPTION**

Oil Rubbed Bronze (OI)

GLASS Seedy CD

MATERIAL Aluminum, Glass

RATINGS cETLus Damp Location

ADDITIONAL OPERATING TEMPERATURE: -20°C (-4°F), 40°C (104°F)

Always consult a qualified electrician before installing any lighting product.