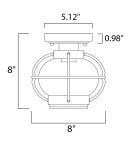

## MEASUREMENTS

DIMENSION

CANOPY

:8"L x 8"W x 8"H

HANGING WEIGHT LAMPING

BULB BULB INCLUDED DIMMABLE

: 5.12" W x 0.98" H x 5.12" L : 1.46 lb

INPUT VOLTAGE : 120V : 1 x 60W Incandescent E26 Medium , 60W Total : (Not Included) :