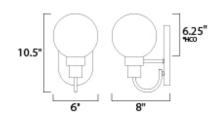

**MEASUREMENTS** 

DIMENSION : 6" W x 10.5" H x 8" Ext MAX OAH : x 4.65" W x 7.88" H

HANGING WEIGHT : 1.72 lb

LAMPING

INPUT VOLTAGE : 120V

BULB : 1 x 60W Incandescent E12 Candelabra, 60W Total

BULB INCLUDED : (Not Included)

DIMMABLE

height from center of outlet to the top of the fixture