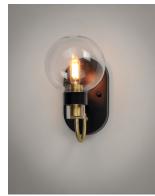

# PRODUCT DESCRIPTION

This classic Mid Century Modern design features a frame finished in a combination of Bronze and Satin Brass. The arms terminate at rings that support Clear heavy blown glass shades which were prevalent in this era.

#### **FINISHES OPTION**

Bronze / Satin Brass (BZSBR)