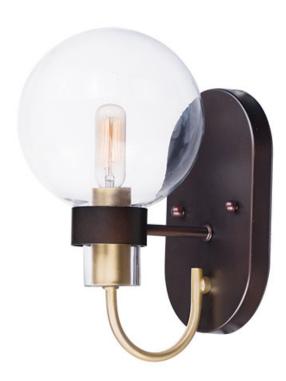

# PRODUCT DESCRIPTION

This classic Mid Century Modern design features a frame finished in a combination of Bronze and Satin Brass. The arms terminate at rings that support Clear heavy blown glass shades which were prevalent in this era.

#### **FINISHES OPTION**

Bronze / Satin Brass (BZSBR)

## **GLASS**

Clear CL

### MATERIAL

Steel, Glass