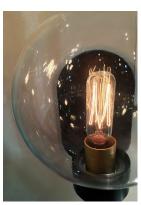

## LAMPING

INPUT VOLTAGE : 120V

BULB : 2 x 60W Incandescent E12 Candelabra , 120W Total

BULB INCLUDED : (Not Included)

DIMMABLE