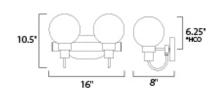

# **MEASUREMENTS**

DIMENSION : 16" W x 10.5" H x 8" Ext : 7.88" W x 4.65" H x 6.25" HCO BACK PLATE

HANGING WEIGHT : 3.79 lb