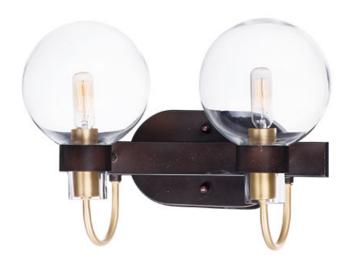

## PRODUCT DESCRIPTION

This classic Mid Century Modern design features a frame finished in a combination of Bronze and Satin Brass. The arms terminate at rings that support Clear heavy blown glass shades which were prevalent in this era.

#### **FINISHES OPTION**

Bronze / Satin Brass (BZSBR)

### **GLASS**

Clear CL