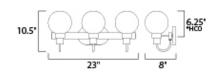

### **MEASUREMENTS**

**DIMENSION** : 23" W x 10.5" H x 8" Ext **BACK PLATE** : 7.88" W x 4.65" H x 6.25" HCO

HANGING WEIGHT : 5.51 lb