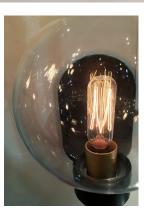

# LAMPING

INPUT VOLTAGE : 120V

:  $3 \times 4W$  LED E12 Candelabra , 12W Total BULB

**BULB INCLUDED** : (Not Included)

DIMMABLE

COLOR\_TEMP : 2200K