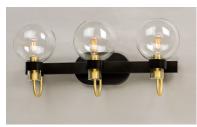

# PRODUCT DESCRIPTION

This classic Mid Century Modern design features a frame finished in a combination of Bronze and Satin Brass. The arms terminate at rings that support Clear heavy blown glass shades which were prevalent in this era.

# **FINISHES OPTION**

Bronze / Satin Brass (BZSBR)

#### **GLASS**

Clear CL