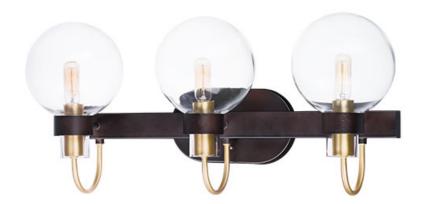

# PRODUCT DESCRIPTION

This classic Mid Century Modern design features a frame finished in a combination of Bronze and Satin Brass. The arms terminate at rings that support Clear heavy blown glass shades which were prevalent in this era.

# **FINISHES OPTION**

Bronze / Satin Brass (BZSBR)

#### **GLASS**

Clear CL