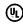

## PRODUCT DESCRIPTION

This classic Mid Century Modern design features a frame finished in a combination of Bronze and Satin Brass. The arms terminate at rings that support Clear heavy blown glass shades which were prevalent in this era.

## **MEASUREMENTS**

DIMENSION : 33" W x 10.5" H x 8" Ext : 7.88" W x 4.65" H x 6.25" HCO **BACK PLATE** 

HANGING WEIGHT : 6.04 lb

#### **FINISHES OPTION**

Bronze / Satin Brass (BZSBR)

### **GLASS**

Clear CL

#### MATERIAL

Steel, Glass