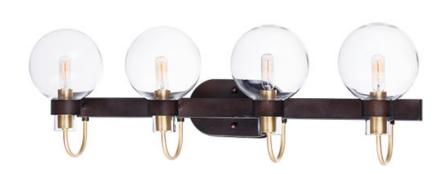

## PRODUCT DESCRIPTION

This classic Mid Century Modern design features a frame finished in a combination of Bronze and Satin Brass. The arms terminate at rings that support Clear heavy blown glass shades which were prevalent in this era.

#### **FINISHES OPTION**

Bronze / Satin Brass (BZSBR)

### **GLASS**

Clear CL