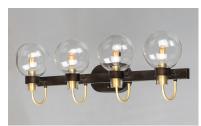

## PRODUCT DESCRIPTION

This classic Mid Century Modern design features a frame finished in a combination of Bronze and Satin Brass. The arms terminate at rings that support Clear heavy blown glass shades which were prevalent in this era.

#### **FINISHES OPTION**

Bronze / Satin Brass (BZSBR)

### **GLASS**

Clear CL