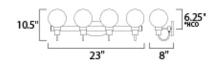

## **MEASUREMENTS**

DIMENSION : 33" W x 10.5" H x 8" Ext : 7.88" W x 4.65" H x 6.25" HCO **BACK PLATE** 

HANGING WEIGHT : 6.04 lb