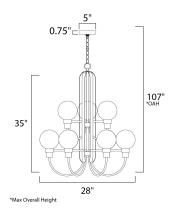

# **MEASUREMENTS**

DIMENSION : 28" W x 35" H MAX OAH : 107" OAH CANOPY : 5" W x 0.75" H HANGING WEIGHT : 5.36 lb