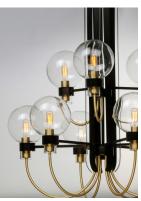

## PRODUCT DESCRIPTION

This classic Mid Century Modern design features a frame finished in a combination of Bronze and Satin Brass. The arms terminate at rings that support Clear heavy blown glass shades which were prevalent in this era.

# LAMPING

INPUT VOLTAGE : 120V

: 9 x 60W Incandescent E12 Candelabra , 540W Total

BULB INCLUDED : (Not Included)

DIMMABLE

## **GLASS**

Clear CL