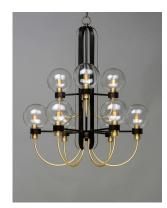

## PRODUCT DESCRIPTION

This classic Mid Century Modern design features a frame finished in a combination of Bronze and Satin Brass. The arms terminate at rings that support Clear heavy blown glass shades which were prevalent in this era.

## **FINISHES OPTION**

Bronze / Satin Brass (BZSBR)

## **GLASS**

Clear CL