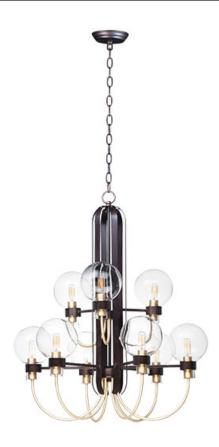

## PRODUCT DESCRIPTION

This classic Mid Century Modern design features a frame finished in a combination of Bronze and Satin Brass. The arms terminate at rings that support Clear heavy blown glass shades which were prevalent in this era.

## **FINISHES OPTION**

Bronze / Satin Brass (BZSBR)

## **GLASS**

Clear CL