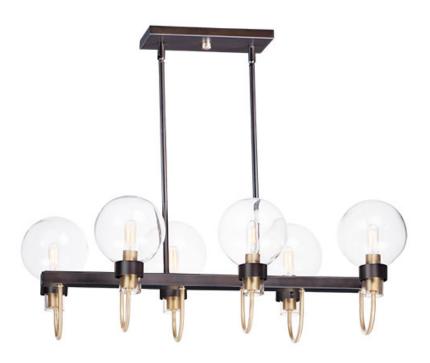

## PRODUCT DESCRIPTION

max overall height

This classic Mid Century Modern design features a frame finished in a combination of Bronze and Satin Brass. The arms terminate at rings that support Clear heavy blown glass shades which were prevalent in this era.

### **FINISHES OPTION**

Bronze / Satin Brass (BZSBR)

## GLASS

Clear CL