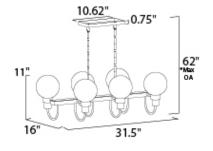

# MEASUREMENTS

DIMENSION : 31.5" L x 31.5" W x 11" H x 16" Ext

MAX OAH : 50.75" OAH

CANOPY : 10.62" W x 0.75" H x 4.75" L

HANGING WEIGHT : 13.67 lb