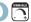

## PRODUCT DESCRIPTION

Clean and contemporary, this series of wet location rated outdoor sconces features a capsule of Clear Seeded glass encased within a cage of matte Black outdoor rated powder coat. The transitional appeal of the design pairs well in applications both modern and traditional. Complete the look with a tubular filament lamp.

### **MEASUREMENTS**

DIMENSION : 5.5" W x 16" H x 7" Ext BACK PLATE : 4.75" W x 6.25" H x 3" HCO

HANGING WEIGHT : 1.62 lb

## **LAMPING**

INPUT VOLTAGE : 120V

BULB : 1 x 60W Incandescent E26 Medium , 60W Total

BULB INCLUDED : (Not Included)

DIMMABLE :

LIGHTING\_DIRECTION: Down

## GLASS

Seedy CD

#### MATERIAL

Aluminum, Glass