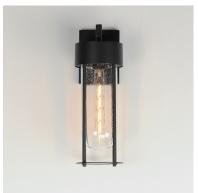

## PRODUCT DESCRIPTION

Clean and contemporary, this series of wet location rated outdoor sconces features a capsule of Clear Seeded glass encased within a cage of matte Black outdoor rated powder coat. The transitional appeal of the design pairs well in applications both modern and traditional. Complete the look with a tubular filament lamp.

### **MEASUREMENTS**

DIMENSION : 5.5" W x 16" H x 7" Ext BACK PLATE : 4.75" W x 6.25" H x 3" HCO

HANGING WEIGHT : 1.62 lb

## **LAMPING**

INPUT VOLTAGE : 120V

BULB : 1 x 60W Incandescent E26 Medium , 60W Total

BULB INCLUDED : (Not Included)

DIMMABLE :

LIGHTING\_DIRECTION: Down

## GLASS

Seedy CD

#### MATERIAL

Aluminum, Glass