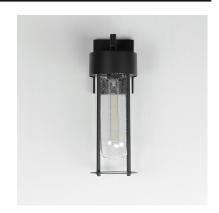

## PRODUCT DESCRIPTION

Clean and contemporary, this series of wet location rated outdoor sconces features a capsule of Clear Seeded glass encased within a cage of matte Black outdoor rated powder coat. The transitional appeal of the design pairs well in applications both modern and traditional. Complete the look with a tubular filament lamp.

### **MEASUREMENTS**

DIMENSION : 5.5" W x 16" H x 7" Ext BACK PLATE : 4.75" W x 6.25" H x 3" HCO

HANGING WEIGHT : 1.62 lb

## **LAMPING**

INPUT VOLTAGE : 120V

BULB : 1 x 60W Incandescent E26 Medium , 60W Total

BULB INCLUDED : (Not Included)

DIMMABLE :

LIGHTING\_DIRECTION: Down

## GLASS

Seedy CD

#### MATERIAL

Aluminum, Glass