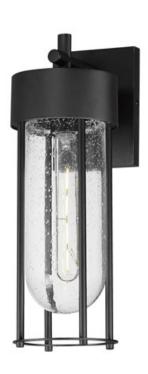

## PRODUCT DESCRIPTION

Clean and contemporary, this series of wet location rated outdoor sconces features a capsule of Clear Seeded glass encased within a cage of matte Black outdoor rated powder coat. The transitional appeal of the design pairs well in applications both modern and traditional. Complete the look with a tubular filament lamp.

### **MEASUREMENTS**

DIMENSION : 5.5" W x 16" H x 7" Ext BACK PLATE : 4.75" W x 6.25" H x 3" HCO

HANGING WEIGHT : 1.62 lb

## **LAMPING**

INPUT VOLTAGE : 120V

BULB : 1 x 60W Incandescent E26 Medium , 60W Total

BULB INCLUDED : (Not Included)

DIMMABLE :

LIGHTING\_DIRECTION: Down

## GLASS

Seedy CD

#### MATERIAL

Aluminum, Glass