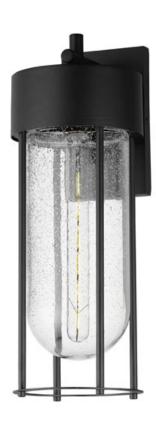

## PRODUCT DESCRIPTION

Clean and contemporary, this series of wet location rated outdoor sconces features a capsule of Clear Seeded glass encased within a cage of matte Black outdoor rated powder coat. The transitional appeal of the design pairs well in applications both modern and traditional. Complete the look with a tubular filament lamp.

### **MEASUREMENTS**

DIMENSION : 6.75" W x 18.75" H x 7.75" Ext **BACK PLATE** : 4.75" W x 8" H x 4" HCO

HANGING WEIGHT : 2.44 lb

## **LAMPING**

INPUT VOLTAGE : 120V

**BULB** : 1 x 60W Incandescent E26 Medium, 60W Total

**BULB INCLUDED** : (Not Included)

DIMMABLE

LIGHTING\_DIRECTION: Down

## **GLASS**

Seedy CD

#### MATERIAL

Aluminum, Glass

### **RATINGS**

cETLus Wet Location