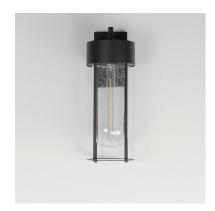

## PRODUCT DESCRIPTION

Clean and contemporary, this series of wet location rated outdoor sconces features a capsule of Clear Seeded glass encased within a cage of matte Black outdoor rated powder coat. The transitional appeal of the design pairs well in applications both modern and traditional. Complete the look with a tubular filament lamp.

## **GLASS**

Seedy CD

#### MATERIAL

Aluminum, Glass