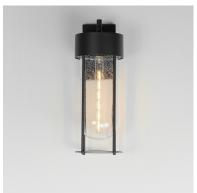

## PRODUCT DESCRIPTION

Clean and contemporary, this series of wet location rated outdoor sconces features a capsule of Clear Seeded glass encased within a cage of matte Black outdoor rated powder coat. The transitional appeal of the design pairs well in applications both modern and traditional. Complete the look with a tubular filament lamp.

## **GLASS**

Seedy CD

#### MATERIAL

Aluminum, Glass