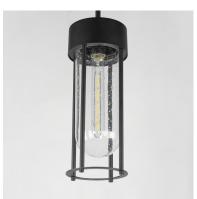

## PRODUCT DESCRIPTION

Clean and contemporary, this series of wet location rated outdoor sconces features a capsule of Clear Seeded glass encased within a cage of matte Black outdoor rated powder coat. The transitional appeal of the design pairs well in applications both modern and traditional. Complete the look with a tubular filament lamp.