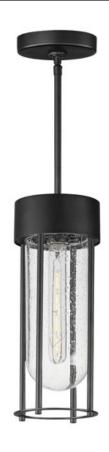

## PRODUCT DESCRIPTION

Clean and contemporary, this series of wet location rated outdoor sconces features a capsule of Clear Seeded glass encased within a cage of matte Black outdoor rated powder coat. The transitional appeal of the design pairs well in applications both modern and traditional. Complete the look with a tubular filament lamp.

### **MEASUREMENTS**

DIMENSION : 5.5" W x 14.5" H MAX OAH : 58.75" OAH CANOPY : 5" W x 1" H x 5" L

HANGING WEIGHT : 1.96 lb