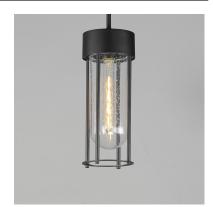

## PRODUCT DESCRIPTION

Clean and contemporary, this series of wet location rated outdoor sconces features a capsule of Clear Seeded glass encased within a cage of matte Black outdoor rated powder coat. The transitional appeal of the design pairs well in applications both modern and traditional. Complete the look with a tubular filament lamp.