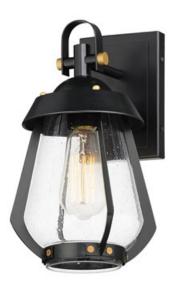

### **PRODUCT DESCRIPTION**

A nod to the nautical, the Marin outdoor sconces feature a two-tone frame of Black with Antique Brass details. Within the frame a pear shaped Clear Seeded glass shields a medium base lamp from the elements. Available in three sizes of sconce, two pendant configurations, and a post mount the collection is a full range of offering of a distinctive, designer look.

# DIMENSION

: 6.25" W x 12.75" H x 7.75" Ext : 4.75" W x 6.75" H x 3.25" HCO **BACK PLATE** 

HANGING WEIGHT : 3 lb

**LAMPING** 

**MEASUREMENTS** 

INPUT VOLTAGE : 120V

BULB : 1 x 60W Incandescent E26 Medium, 60W Total

#### **FINISHES OPTION**

Black / Antique Brass (BKAB)

#### **GLASS**

Seedy CD