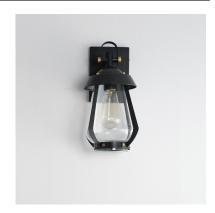

### **PRODUCT DESCRIPTION**

A nod to the nautical, the Marin outdoor sconces feature a two-tone frame of Black with Antique Brass details. Within the frame a pear shaped Clear Seeded glass shields a medium base lamp from the elements. Available in three sizes of sconce, two pendant configurations, and a post mount the collection is a full range of offering of a distinctive, designer look.

# DIMENSION

: 6.25" W x 12.75" H x 7.75" Ext : 4.75" W x 6.75" H x 3.25" HCO **BACK PLATE** 

HANGING WEIGHT : 3 lb

**LAMPING** 

**MEASUREMENTS** 

INPUT VOLTAGE : 120V

BULB : 1 x 60W Incandescent E26 Medium, 60W Total

#### **FINISHES OPTION**

Black / Antique Brass (BKAB)

#### **GLASS**

Seedy CD