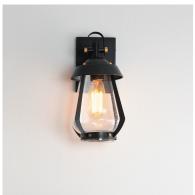

### **PRODUCT DESCRIPTION**

A nod to the nautical, the Marin outdoor sconces feature a two-tone frame of Black with Antique Brass details. Within the frame a pear shaped Clear Seeded glass shields a medium base lamp from the elements. Available in three sizes of sconce, two pendant configurations, and a post mount the collection is a full range of offering of a distinctive, designer look.

# DIMENSION

: 6.25" W x 12.75" H x 7.75" Ext : 4.75" W x 6.75" H x 3.25" HCO **BACK PLATE** 

HANGING WEIGHT : 3 lb

**LAMPING** 

**MEASUREMENTS** 

INPUT VOLTAGE : 120V

BULB : 1 x 60W Incandescent E26 Medium, 60W Total

#### **FINISHES OPTION**

Black / Antique Brass (BKAB)

#### **GLASS**

Seedy CD