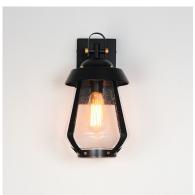

# **PRODUCT DESCRIPTION**

A nod to the nautical, the Marin outdoor sconces feature a two-tone frame of Black with Antique Brass details. Within the frame a pear shaped Clear Seeded glass shields a medium base lamp from the elements. Available in three sizes of sconce, two pendant configurations, and a post mount the collection is a full range of offering of a distinctive, designer look.

# **MEASUREMENTS**

: 7.5" W x 14.5" H x 9.25" Ext DIMENSION : 4.75" W x 8" H x 4" HCO **BACK PLATE** 

HANGING WEIGHT : 3.3 lb

**LAMPING** 

INPUT VOLTAGE : 120V

BULB : 1 x 60W Incandescent E26 Medium, 60W Total

### **FINISHES OPTION**

Black / Antique Brass (BKAB)

## **GLASS**

Seedy CD