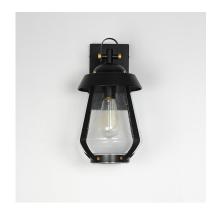

# **PRODUCT DESCRIPTION**

A nod to the nautical, the Marin outdoor sconces feature a two-tone frame of Black with Antique Brass details. Within the frame a pear shaped Clear Seeded glass shields a medium base lamp from the elements. Available in three sizes of sconce, two pendant configurations, and a post mount the collection is a full range of offering of a distinctive, designer look.

# **MEASUREMENTS**

: 7.5" W x 14.5" H x 9.25" Ext DIMENSION : 4.75" W x 8" H x 4" HCO **BACK PLATE** 

HANGING WEIGHT : 3.3 lb

**LAMPING** 

INPUT VOLTAGE : 120V

BULB : 1 x 60W Incandescent E26 Medium, 60W Total

### **FINISHES OPTION**

Black / Antique Brass (BKAB)

## **GLASS**

Seedy CD