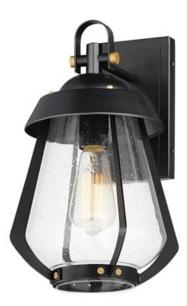

# **PRODUCT DESCRIPTION**

A nod to the nautical, the Marin outdoor sconces feature a two-tone frame of Black with Antique Brass details. Within the frame a pear shaped Clear Seeded glass shields a medium base lamp from the elements. Available in three sizes of sconce, two pendant configurations, and a post mount the collection is a full range of offering of a distinctive, designer look.

# **MEASUREMENTS**

: 7.5" W x 14.5" H x 9.25" Ext DIMENSION : 4.75" W x 8" H x 4" HCO **BACK PLATE** 

HANGING WEIGHT : 3.3 lb

**LAMPING** 

INPUT VOLTAGE : 120V

BULB : 1 x 60W Incandescent E26 Medium, 60W Total

### **FINISHES OPTION**

Black / Antique Brass (BKAB)

## **GLASS**

Seedy CD