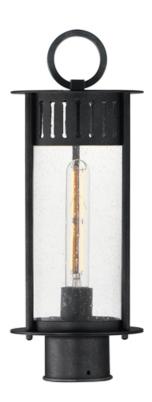

# PRODUCT DESCRIPTION

Inspired by the rounded towers of Windsor Castle, this outdoor lighting collection features a hand-applied Black Patina finish on Stainless Steel. A slotted filigree along the top of the cylinder frame allows light to escape, while the clear seeded glass obscures the light source enough to soften the glare a light bulb casts.

### **MEASUREMENTS**

DIMENSION : 6.5" L x 6.5" W x 17" H

HANGING WEIGHT : 4.84 lb

## **LAMPING**

INPUT VOLTAGE : 120V

: 1 x 60W Incandescent E26 Medium, 60W Total BULB

**BULB INCLUDED** : (Not Included)

DIMMABLE

## **GLASS**

Seedy CD

#### MATERIAL

304 Stainless Steel, Aluminum, Glass