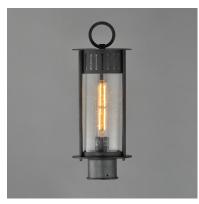

# PRODUCT DESCRIPTION

Inspired by the rounded towers of Windsor Castle, this outdoor lighting collection features a hand-applied Black Patina finish on Stainless Steel. A slotted filigree along the top of the cylinder frame allows light to escape, while the clear seeded glass obscures the light source enough to soften the glare a light bulb casts.

## **LAMPING**

INPUT VOLTAGE : 120V

: 1 x 60W Incandescent E26 Medium, 60W Total BULB

**BULB INCLUDED** : (Not Included)

DIMMABLE