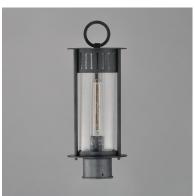

# PRODUCT DESCRIPTION

Inspired by the rounded towers of Windsor Castle, this outdoor lighting collection features a hand-applied Black Patina finish on Stainless Steel. A slotted filigree along the top of the cylinder frame allows light to escape, while the clear seeded glass obscures the light source enough to soften the glare a light bulb casts.

## **LAMPING**

INPUT VOLTAGE : 120V

: 1 x 60W Incandescent E26 Medium, 60W Total BULB

**BULB INCLUDED** : (Not Included)

DIMMABLE