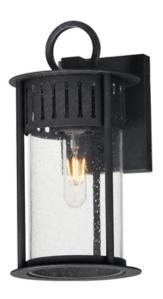

# PRODUCT DESCRIPTION

Inspired by the rounded towers of Windsor Castle, this outdoor lighting collection features a hand-applied Black Patina finish on Stainless Steel. A slotted filigree along the top of the cylinder frame allows light to escape, while the clear seeded glass obscures the light source enough to soften the glare a light bulb casts.

### **MEASUREMENTS**

DIMENSION : 6.5" W x 12.5" H x 7.5" Ext **BACK PLATE** : 4.75" W x 6" H x 4.25" HCO

HANGING WEIGHT : 4.07 lb

## **LAMPING**

INPUT VOLTAGE : 120V

**BULB** : 1 x 60W Incandescent E26 Medium, 60W Total

**BULB INCLUDED** : (Not Included)

DIMMABLE

LIGHTING\_DIRECTION: Down

#### **FINISHES OPTION**

Black Patina (BKP)

## **GLASS**

Seedy CD

#### MATERIAL

304 Stainless Steel, Aluminum, Glass