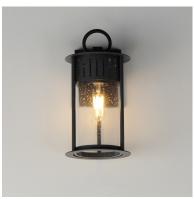

# PRODUCT DESCRIPTION

Inspired by the rounded towers of Windsor Castle, this outdoor lighting collection features a hand-applied Black Patina finish on Stainless Steel. A slotted filigree along the top of the cylinder frame allows light to escape, while the clear seeded glass obscures the light source enough to soften the glare a light bulb casts.

### **MEASUREMENTS**

DIMENSION : 6.5" W x 12.5" H x 7.5" Ext **BACK PLATE** : 4.75" W x 6" H x 4.25" HCO

HANGING WEIGHT : 4.07 lb

## **LAMPING**

INPUT VOLTAGE : 120V

**BULB** : 1 x 60W Incandescent E26 Medium, 60W Total

**BULB INCLUDED** : (Not Included)

DIMMABLE

LIGHTING\_DIRECTION: Down

#### **FINISHES OPTION**

Black Patina (BKP)

## **GLASS**

Seedy CD

#### MATERIAL

304 Stainless Steel, Aluminum, Glass