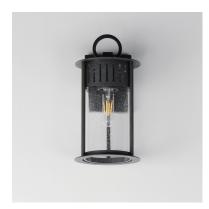

# PRODUCT DESCRIPTION

Inspired by the rounded towers of Windsor Castle, this outdoor lighting collection features a hand-applied Black Patina finish on Stainless Steel. A slotted filigree along the top of the cylinder frame allows light to escape, while the clear seeded glass obscures the light source enough to soften the glare a light bulb casts.

### **MEASUREMENTS**

DIMENSION : 6.5" W x 12.5" H x 7.5" Ext **BACK PLATE** : 4.75" W x 6" H x 4.25" HCO

HANGING WEIGHT : 4.07 lb

## **LAMPING**

INPUT VOLTAGE : 120V

**BULB** : 1 x 60W Incandescent E26 Medium, 60W Total

**BULB INCLUDED** : (Not Included)

DIMMABLE

LIGHTING\_DIRECTION: Down

#### **FINISHES OPTION**

Black Patina (BKP)

## **GLASS**

Seedy CD

#### MATERIAL

304 Stainless Steel, Aluminum, Glass