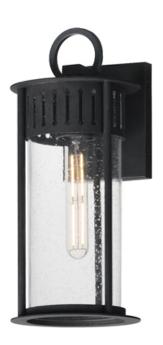

# PRODUCT DESCRIPTION

Inspired by the rounded towers of Windsor Castle, this outdoor lighting collection features a hand-applied Black Patina finish on Stainless Steel. A slotted filigree along the top of the cylinder frame allows light to escape, while the clear seeded glass obscures the light source enough to soften the glare a light bulb casts.

### **MEASUREMENTS**

DIMENSION : 6.5" W x 14.5" H x 7.5" Ext **BACK PLATE** : 4.75" W x 6" H x 4.25" HCO

HANGING WEIGHT : 4.4 lb

**LAMPING** 

INPUT VOLTAGE : 120V

**BULB** : 1 x 60W Incandescent E26 Medium, 60W Total

## **GLASS**

Seedy CD

#### MATERIAL

304 Stainless Steel, Aluminum, Glass