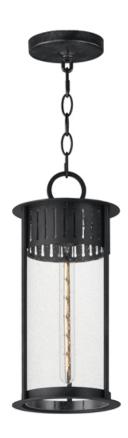

## PRODUCT DESCRIPTION

Inspired by the rounded towers of Windsor Castle, this outdoor lighting collection features a hand-applied Black Patina finish on Stainless Steel. A slotted filigree along the top of the cylinder frame allows light to escape, while the clear seeded glass obscures the light source enough to soften the glare a light bulb casts.

### **MEASUREMENTS**

DIMENSION : 8" L x 8" W x 17.5" H

MAX OAH : 57.5" OAH

CANOPY : 5" W x 0.75" H x 5" L

HANGING WEIGHT : 7.04 lb

# LAMPING

INPUT VOLTAGE : 120V

BULB : 1 x 60W Incandescent E26 Medium , 60W Total

BULB INCLUDED : (Not Included)

DIMMABLE

## **GLASS**

Seedy CD

### MATERIAL

304 Stainless Steel, Aluminum, Glass