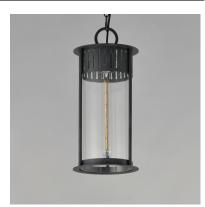

## PRODUCT DESCRIPTION

Inspired by the rounded towers of Windsor Castle, this outdoor lighting collection features a hand-applied Black Patina finish on Stainless Steel. A slotted filigree along the top of the cylinder frame allows light to escape, while the clear seeded glass obscures the light source enough to soften the glare a light bulb casts.

### **MEASUREMENTS**

DIMENSION : 8" L x 8" W x 17.5" H

MAX OAH : 57.5" OAH

CANOPY : 5" W x 0.75" H x 5" L

HANGING WEIGHT : 7.04 lb

# LAMPING

INPUT VOLTAGE : 120V

BULB : 1 x 60W Incandescent E26 Medium , 60W Total

BULB INCLUDED : (Not Included)

DIMMABLE

## **GLASS**

Seedy CD

### MATERIAL

304 Stainless Steel, Aluminum, Glass