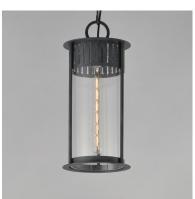

## PRODUCT DESCRIPTION

Inspired by the rounded towers of Windsor Castle, this outdoor lighting collection features a hand-applied Black Patina finish on Stainless Steel. A slotted filigree along the top of the cylinder frame allows light to escape, while the clear seeded glass obscures the light source enough to soften the glare a light bulb casts.

### **MEASUREMENTS**

DIMENSION : 8" L x 8" W x 17.5" H

MAX OAH : 57.5" OAH

CANOPY : 5" W x 0.75" H x 5" L

HANGING WEIGHT : 7.04 lb

# LAMPING

INPUT VOLTAGE : 120V

BULB : 1 x 60W Incandescent E26 Medium , 60W Total

BULB INCLUDED : (Not Included)

DIMMABLE

## **GLASS**

Seedy CD

### MATERIAL

304 Stainless Steel, Aluminum, Glass