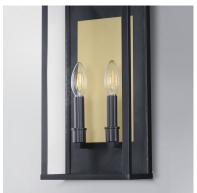

## PRODUCT DESCRIPTION

The Manchester series is inspired by classic coach lanterns and consists of minimally extended sconces in a variety of sizes that have been modified with simplified embellishments. The black frames have been modified with a squared arc handle and a contrasting Burnished Gold plate that reflects clusters of candle lights surrounded by Clear glass panels. This collection references historic exterior sconces while modernizing their appearance. Complement the design with tubular lamps to accentuate the verticality of the frames.

### LAMPING

INPUT VOLTAGE : 120V

BULB : 2 x 60W Incandescent E12 Candelabra , 120W Total

**BULB INCLUDED** : (Not Included)

DIMMABLE

### **GLASS**

Clear CL

#### MATERIAL

Aluminum, Glass