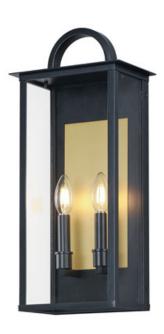

## PRODUCT DESCRIPTION

The Manchester series is inspired by classic coach lanterns and consists of minimally extended sconces in a variety of sizes that have been modified with simplified embellishments. The black frames have been modified with a squared arc handle and a contrasting Burnished Gold plate that reflects clusters of candle lights surrounded by Clear glass panels. This collection references historic exterior sconces while modernizing their appearance. Complement the design with tubular lamps to accentuate the verticality of the frames.

## **MEASUREMENTS**

DIMENSION : 9" W x 20" H x 5.5" Ext

**BACK PLATE** : 4.5" W x 6.75" H x 11.5" HCO

HANGING WEIGHT : 5.3 lb

### LAMPING

INPUT VOLTAGE : 120V

BULB : 2 x 60W Incandescent E12 Candelabra , 120W Total

**BULB INCLUDED** : (Not Included)

DIMMABLE

### **GLASS**

Clear CL

#### MATERIAL

Aluminum, Glass