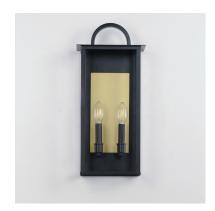

## PRODUCT DESCRIPTION

The Manchester series is inspired by classic coach lanterns and consists of minimally extended sconces in a variety of sizes that have been modified with simplified embellishments. The black frames have been modified with a squared arc handle and a contrasting Burnished Gold plate that reflects clusters of candle lights surrounded by Clear glass panels. This collection references historic exterior sconces while modernizing their appearance. Complement the design with tubular lamps to accentuate the verticality of the frames.

## **MEASUREMENTS**

DIMENSION : 9" W x 20" H x 5.5" Ext

**BACK PLATE** : 4.5" W x 6.75" H x 11.5" HCO

HANGING WEIGHT : 5.3 lb

### LAMPING

INPUT VOLTAGE : 120V

BULB : 2 x 60W Incandescent E12 Candelabra , 120W Total

**BULB INCLUDED** : (Not Included)

DIMMABLE

### **GLASS**

Clear CL

#### MATERIAL

Aluminum, Glass