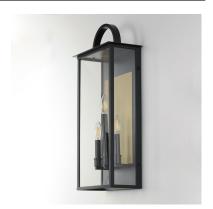

# PRODUCT DESCRIPTION

The Manchester series is inspired by classic coach lanterns and consists of minimally extended sconces in a variety of sizes that have been modified with simplified embellishments. The black frames have been modified with a squared arc handle and a contrasting Burnished Gold plate that reflects clusters of candle lights surrounded by Clear glass panels. This collection references historic exterior sconces while modernizing their appearance. Complement the design with tubular lamps to accentuate the verticality of the frames.

## **MEASUREMENTS**

DIMENSION : 11.5" W x 24" H x 5.5" Ext **BACK PLATE** : 5" W x 9.25" H x 14" HCO

HANGING WEIGHT : 7.8 lb

### LAMPING

INPUT VOLTAGE : 120V

BULB : 3 x 60W Incandescent E12 Candelabra , 180W Total

**BULB INCLUDED** : (Not Included)

DIMMABLE