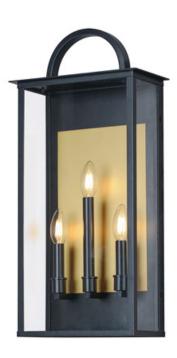

# PRODUCT DESCRIPTION

The Manchester series is inspired by classic coach lanterns and consists of minimally extended sconces in a variety of sizes that have been modified with simplified embellishments. The black frames have been modified with a squared arc handle and a contrasting Burnished Gold plate that reflects clusters of candle lights surrounded by Clear glass panels. This collection references historic exterior sconces while modernizing their appearance. Complement the design with tubular lamps to accentuate the verticality of the frames.

## **MEASUREMENTS**

DIMENSION : 11.5" W x 24" H x 5.5" Ext **BACK PLATE** : 5" W x 9.25" H x 14" HCO

HANGING WEIGHT : 7.8 lb

### LAMPING

INPUT VOLTAGE : 120V

BULB : 3 x 60W Incandescent E12 Candelabra , 180W Total

**BULB INCLUDED** : (Not Included)

DIMMABLE

## **GLASS**

Clear CL

#### MATERIAL

Aluminum, Glass