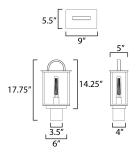

## **MEASUREMENTS**

DIMENSION : 9" L x 5.5" W x 17.75" H

MAX OAH : 17.75" OAH HANGING WEIGHT : 6.6 lb