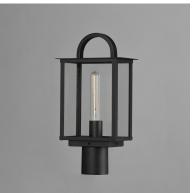

# **PRODUCT DESCRIPTION**

The Manchester series is inspired by classic coach lanterns and consists of minimally extended sconces in a variety of sizes that have been modified with simplified embellishments. The black frames have been modified with a squared arc handle and a contrasting Burnished Gold plate that reflects clusters of candle lights surrounded by Clear glass panels. This collection references historic exterior sconces while modernizing their appearance. Complement the design with tubular lamps to accentuate the verticality of the frames.