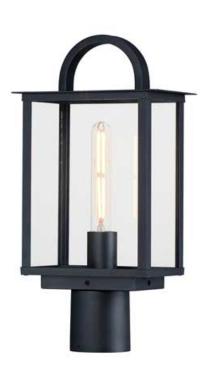

# **PRODUCT DESCRIPTION**

The Manchester series is inspired by classic coach lanterns and consists of minimally extended sconces in a variety of sizes that have been modified with simplified embellishments. The black frames have been modified with a squared arc handle and a contrasting Burnished Gold plate that reflects clusters of candle lights surrounded by Clear glass panels. This collection references historic exterior sconces while modernizing their appearance. Complement the design with tubular lamps to accentuate the verticality of the frames.