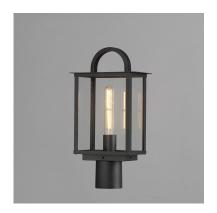

# **PRODUCT DESCRIPTION**

The Manchester series is inspired by classic coach lanterns and consists of minimally extended sconces in a variety of sizes that have been modified with simplified embellishments. The black frames have been modified with a squared arc handle and a contrasting Burnished Gold plate that reflects clusters of candle lights surrounded by Clear glass panels. This collection references historic exterior sconces while modernizing their appearance. Complement the design with tubular lamps to accentuate the verticality of the frames.