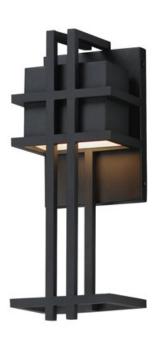

## PRODUCT DESCRIPTION

A modern interpretation of the arts & crafts movement, this anti-corrosive aluminum frame combines traditional elements with the latest technology. A concealed LED downlight, housed at the top of the frame, casts a striking pattern of light along the wall, adding depth and warmth to any space. Finished in Matte Black, this fixture seamlessly blends timeless design with modern innovation.

# **MEASUREMENTS**

**DIMENSION** : 5" W x 13" H x 4" Ext MAX OAH : 4.75" W x 7" H

HANGING WEIGHT : 2.8 lb

#### LAMPING

INPUT VOLTAGE : 120V

LUMENS : 800 Rated (640 Del.)

**BULB** : 1 x 10W LED AC Integrated , 10W Total

**BULB INCLUDED** : (Integrated)

DIMMABLE : Triac CRI : 90 CRI COLOR\_TEMP : 3000K LIGHTING\_DIRECTION: Down