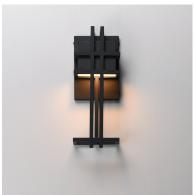

## PRODUCT DESCRIPTION

A modern interpretation of the arts & crafts movement, this anti-corrosive aluminum frame combines traditional elements with the latest technology. A concealed LED downlight, housed at the top of the frame, casts a striking pattern of light along the wall, adding depth and warmth to any space. Finished in Matte Black, this fixture seamlessly blends timeless design with modern innovation.

#### LAMPING

INPUT VOLTAGE : 120V

LUMENS : 800 Rated (640 Del.)

**BULB** : 1 x 10W LED AC Integrated , 10W Total

**BULB INCLUDED** : (Integrated)

DIMMABLE : Triac CRI : 90 CRI COLOR\_TEMP : 3000K LIGHTING\_DIRECTION: Down