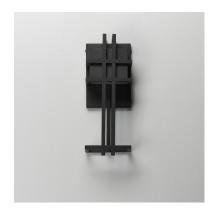

# **MEASUREMENTS**

**DIMENSION** : 5" W x 13" H x 4" Ext MAX OAH : 4.75" W x 7" H

HANGING WEIGHT : 2.8 lb